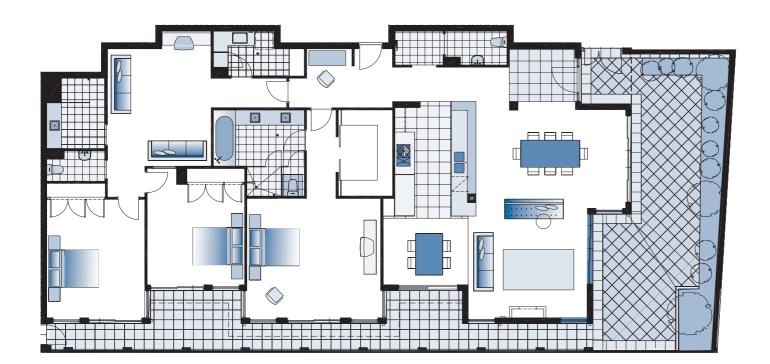

## **APARTMENT 1**

Total Internal Floor Space 239 sqm Total Area 393 sqm (Areas described are nominal)

Suite 3 South Cove, 50 Royal Street, East Perth, WA 6004

Postal Address: PO Box 839, Mt Lawley, WA 6929