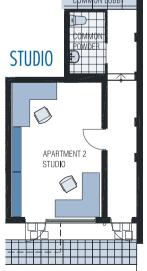

# APARTMENT 2

### 105 BINDARING PARADE CLAREMONT

SCALE 2m 3m 4m 5m

The particulars of this brochure are supplied for information only, and should not be taken as a representation in any respect on the part of Prestige Property Group or the selling agentl. Photographs are taken in various rooms throughout the apartment complex and may not be from this particular apartment.

### APARTMENT 2

#### STUDIO & GARAGE

Total Internal Floor Space Total Area

(Areas described are nominal)

216 sqm 312 sqm

Suite 3 South Cove, 50 Royal Street, East Perth, WA 6004

Postal Address: PO Box 839, Mt Lawley, WA 6929