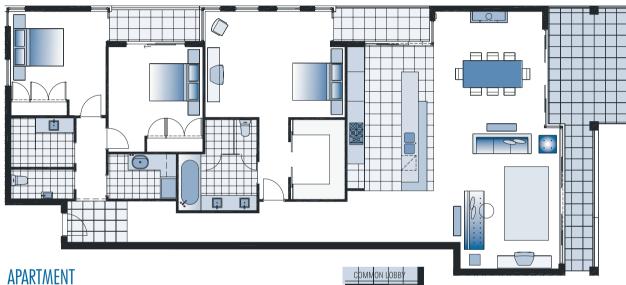

# APARTMENT 2

### 105 BINDARING PARADE CLAREMONT

SCALE 2m 3m 4m 5m

The particulars of this brochure are supplied for information only, and should not be taken as a representation in any respect on the part of Prestige Property Group or the selling agentl. Photographs are taken in various rooms throughout the apartment complex and may not be from this particular apartment.

### APARTMENT 2

#### STUDIO & GARAGE

Total Internal Floor Space Total Area

(Areas described are nominal)

216 sqm 312 sqm

Suite 3 South Cove, 50 Royal Street, East Perth, WA 6004

Postal Address: PO Box 839, Mt Lawley, WA 6929